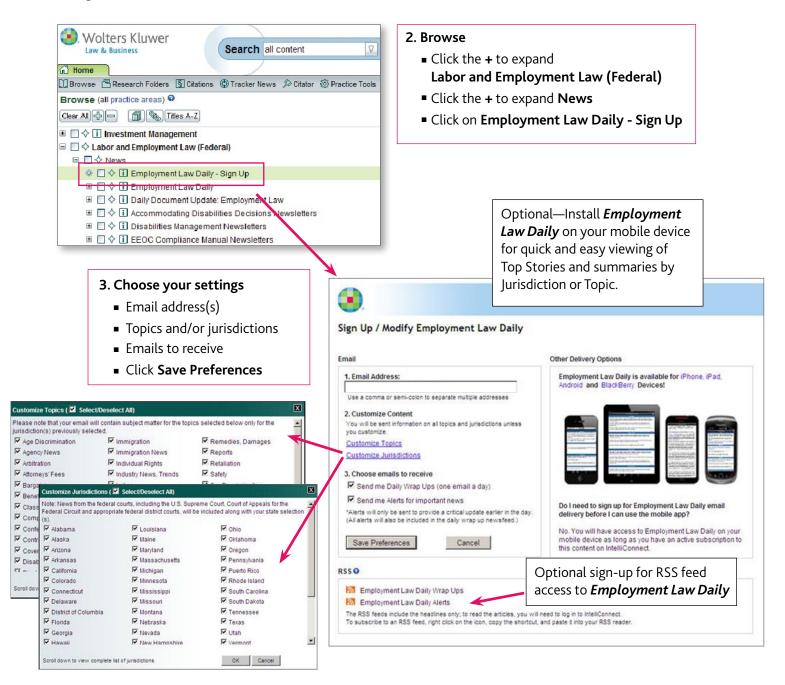

Signing up for **Employment Law Daily** 

**Employment Law Daily** is an innovative case law and news delivery service providing summaries of employment law cases from state and federal appellate and supreme courts, plus select federal district courts. Each summary contains links to actual case law text and/or relevant external sources with easy access, no login required.

After a one-time sign up for *Employment Law Daily*, the only time you will need to access IntelliConnect is if you wish to customize your daily email, modify your preferences or search for something you read in a past issue (issues date back to June 2008).

## How to sign up for Employment Law Daily

1. Log in to IntelliConnect—intelliconnect.cch.com

Receive the *Employment Law Daily* Wrap-Up at the end of each day.