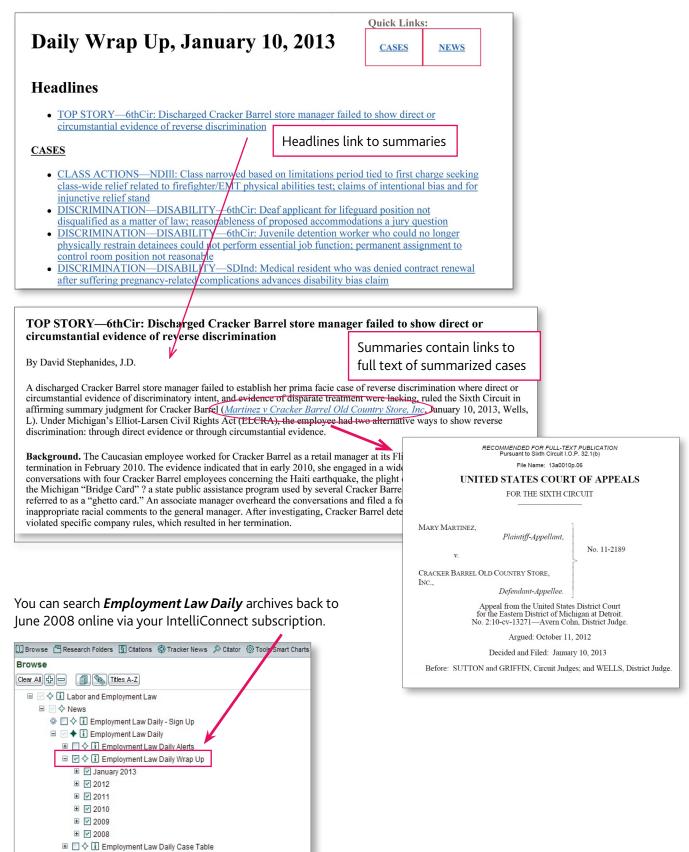

Signing up for **Employment Law Daily** 

**Employment Law Daily** is an innovative case law and news delivery service providing summaries of employment law cases from state and federal appellate and supreme courts, plus select federal district courts. Each summary contains links to actual case law text and/or relevant external sources with easy access, no login required.

After a one-time sign up for *Employment Law Daily*, the only time you will need to access IntelliConnect is if you wish to customize your daily email, modify your preferences or search for something you read in a past issue (issues date back to June 2008).